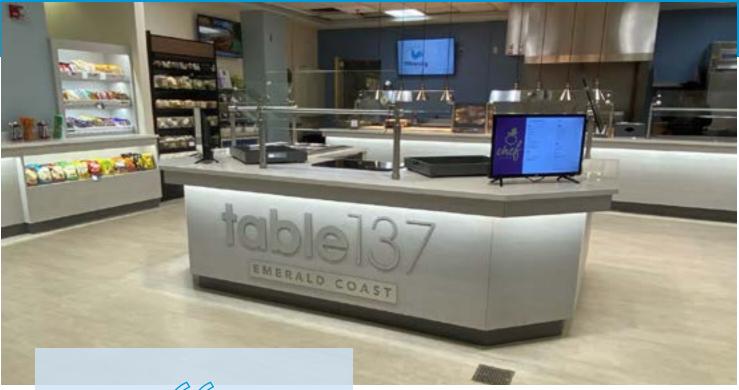

# destination dining

Beginning in January 2022, TouchPoint's Emerald Coast café underwent a major renovation. Despite staffing challenges stemming from the COVID-19 pandemic, the space emerged six weeks later drastically transformed into TouchPoint's revolutionary dining experience, Table 137®.

Table 137® serves up delightful meals in a modern, luxurious space, the aesthetics of which transport guests from a clinical hospital to a welcoming, upscale eatery just by stepping through the door. It's a place associates can take pride in, and guests can enjoy returning to.

To achieve the Table 137® concept, not an inch of the old space could escape the makeover, which included:

- A complete repaint
- Digital signage
- Updated décor
- New flooring
- Refreshed furniture
- Additional guest seating

### servery

AFTER