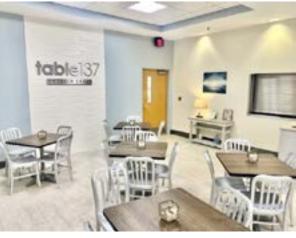

# destination dining

Beginning in January 2022, TouchPoint's Emerald Coast café underwent a major renovation. Despite staffing challenges stemming from the COVID-19 pandemic, the space emerged six weeks later drastically transformed into TouchPoint's revolutionary dining experience, Table 137®.

Table 137® serves up delightful meals in a modern, luxurious space, the aesthetics of which transport guests from a clinical hospital to a welcoming, upscale eatery just by stepping through the door. It's a place associates can take pride in, and guests can enjoy returning to.

To achieve the Table 137® concept, not an inch of the old space could escape the makeover, which included:

- A complete repaint
- Digital signage
- Updated décor
- New flooring
- Refreshed furniture
- Additional guest seating

### servery

AFTER

### dining room

**BEFORE** 

**AFTER** 

The successful rejuvenation of our Emerald Coast café has opened the door for other locations to receive the Table 137® concept transformation. TouchPoint's creative team has developed multiple design concepts that can fit the needs of