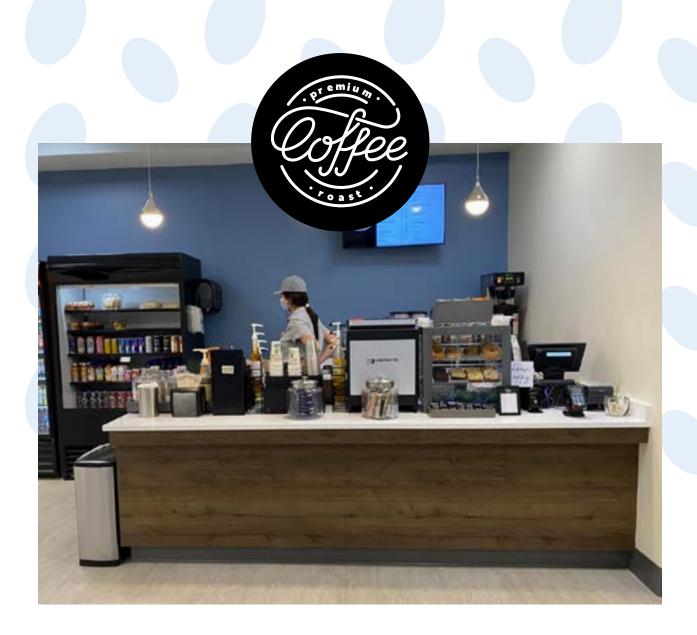

Perhaps the standout for guests and associates is the revamped coffee station, something visitors had been clamoring for. Through Premium Roast Coffee, guests have easy access to high-quality specialty coffees without ever having to venture out to a high-priced coffee chain.