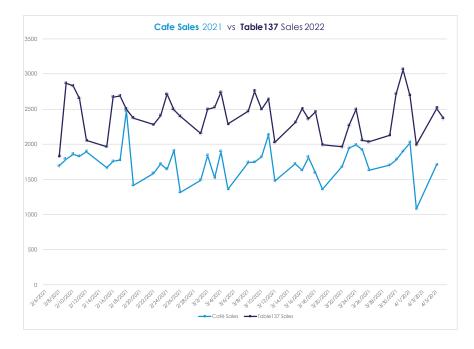

# the results

**INCREASE IN SALES** 

Since the remodel was completed, the location has seen a drastic increase in sales, a higher level of non-hospital guests, and positive feedback from the client, associates, and visitors.

café -sales-2021

table137 -sales-2022