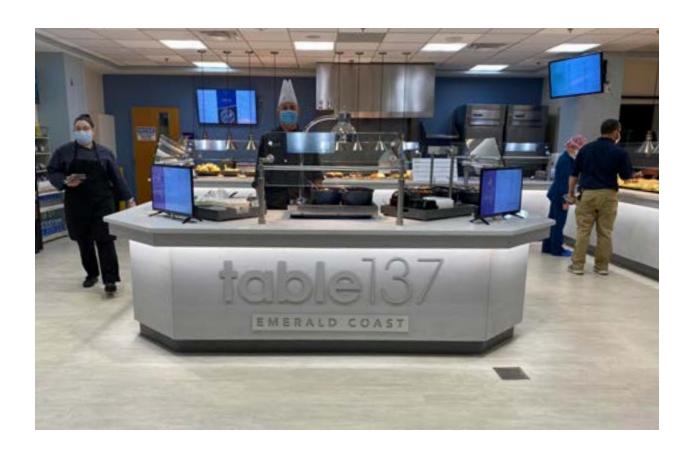

# destination dining

Beginning in January 2022, TouchPoint's Emerald Coast café underwent a major renovation. Despite staffing challenges stemming from the COVID-19 pandemic, the space emerged six weeks later drastically transformed into TouchPoint's revolutionary dining experience, Table 137®.

Table 137® serves up delightful meals in a modern, luxurious space, the aesthetics of which transport guests from a clinical hospital to a welcoming, upscale eatery just by stepping through the door. It's a place associates can take pride in, and guests can enjoy returning to.

Food service equipment upgrades and new menu concepts were implemented, allowing TouchPoint's chefs to create a variety of culinary concepts while creating operational efficiency with guest experience in mind.

Fresh, handmade pizzas cooked to order in as little as 90 seconds

Interactive concepts for a personalized guest experience

Reconfiguration of the servery to improve operational efficiency and customer flow while establishing an open feel