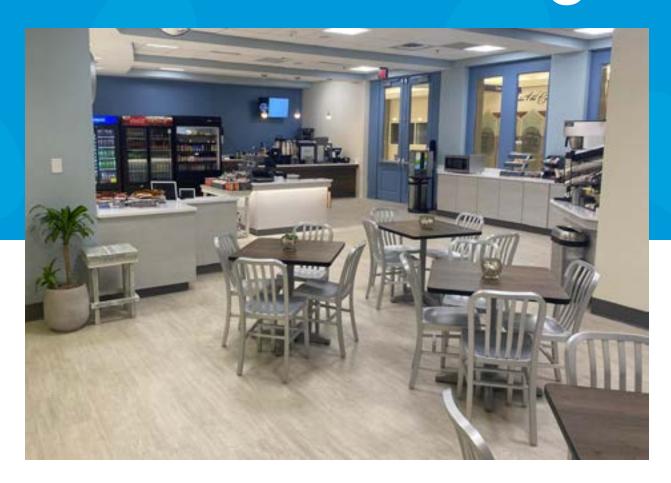

### dining room

**BEFORE** 

**AFTER** 

The successful rejuvenation of our Emerald Coast café has opened the door for other locations to receive the Table 137® concept transformation. TouchPoint's creative team has developed multiple design concepts that can fit the needs of