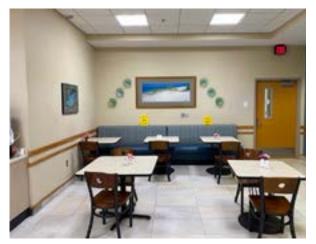

#### **BEFORE & AFTER**

### dining room

**BEFORE** 

**AFTER** 

The successful rejuvenation of our Emerald Coast café has opened the door for other locations to receive the Table 137® concept transformation. TouchPoint's creative team has developed multiple design concepts that can fit the needs of